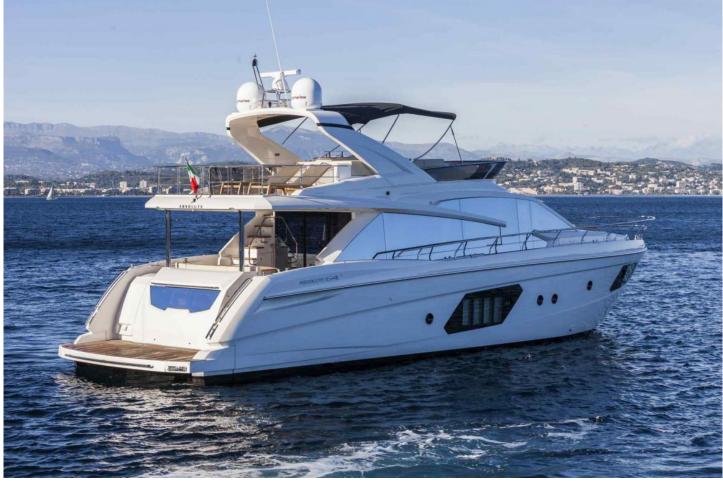

## Absolute 64 FLY

| Year of<br>construction: | New boat                                  |
|--------------------------|-------------------------------------------|
| Weight:                  | 37.350 kg                                 |
| Material:                | GRP                                       |
| Length:                  | 19,60                                     |
| Width:                   | 5,14 m                                    |
| Engine:                  | 2 x Volvo Penta D13-IPS1200 (2 x 900 P\$) |

## **Price: Price on request**

Even though the 64 is smaller than the Absoulte Fly 72, it still has room to spare.

The great layout and design make this a great yacht. It features a VIP cabin with a breathtaking view. Get ready to explore the Fly 64 and give us a call.